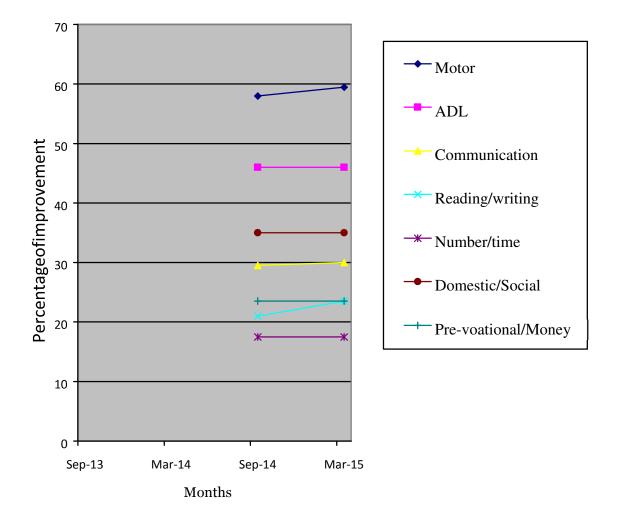

| Class (*)                              | Primary I - B                                                                                                                                                                                                                                                                                                                            |                  |             |                         |             |  |  |  |
|----------------------------------------|------------------------------------------------------------------------------------------------------------------------------------------------------------------------------------------------------------------------------------------------------------------------------------------------------------------------------------------|------------------|-------------|-------------------------|-------------|--|--|--|
| Report period                          | Aug 2014 to Mar 2015                                                                                                                                                                                                                                                                                                                     |                  |             |                         |             |  |  |  |
| Severity of<br>Intellectual Disability | Moderate Intellectual disability                                                                                                                                                                                                                                                                                                         |                  |             |                         |             |  |  |  |
| Assessment                             |                                                                                                                                                                                                                                                                                                                                          | Aug 2014(%)      | Mar 2015    | (%)                     | Sep 2015(%) |  |  |  |
|                                        | 1.Motor Skills                                                                                                                                                                                                                                                                                                                           | 58               | 59.5        |                         | 62          |  |  |  |
|                                        | 2.Activities of daily<br>Living                                                                                                                                                                                                                                                                                                          | 46               | 46          |                         | 48          |  |  |  |
|                                        | 3.Communication                                                                                                                                                                                                                                                                                                                          | 29.5             | 30          |                         | 32          |  |  |  |
|                                        | 4.Reading / Writing                                                                                                                                                                                                                                                                                                                      | 21               | 23.5        |                         | 25          |  |  |  |
|                                        | 5.Number /Time                                                                                                                                                                                                                                                                                                                           | 17.5             | 17.5        |                         | 19          |  |  |  |
|                                        | 6.Domestic / Social                                                                                                                                                                                                                                                                                                                      | 35               | 35          |                         | 38          |  |  |  |
|                                        | 7.PreVocational /<br>Money                                                                                                                                                                                                                                                                                                               | 23.5             | 23.5        |                         | 25          |  |  |  |
| Extra-                                 | Nature of Program                                                                                                                                                                                                                                                                                                                        | No. of Program p | articipated | Prize /Recognitions won |             |  |  |  |
| Curricular                             | Cultural                                                                                                                                                                                                                                                                                                                                 | -                |             | -                       |             |  |  |  |
| Activities                             | Sports                                                                                                                                                                                                                                                                                                                                   | -                |             | -                       |             |  |  |  |
|                                        | Drawing                                                                                                                                                                                                                                                                                                                                  | -                |             |                         | -           |  |  |  |
| Progress<br>Report                     | Since joining , She has improved 33.57% based on BASIC-MR Scale provided by NIMH.                                                                                                                                                                                                                                                        |                  |             |                         |             |  |  |  |
| Remarks                                | Discharged in Sep 2015.                                                                                                                                                                                                                                                                                                                  |                  |             |                         |             |  |  |  |
| Comments                               | <ul> <li>At present we are teaching to</li> <li>Match five common objects to pictures in a book.</li> <li>Trace along a circular objects.</li> <li>Locate items/persons on command by looking at them.</li> <li>Separate one objects from a group upon request.</li> <li>Associate time/ events to routine school activities.</li> </ul> |                  |             |                         |             |  |  |  |